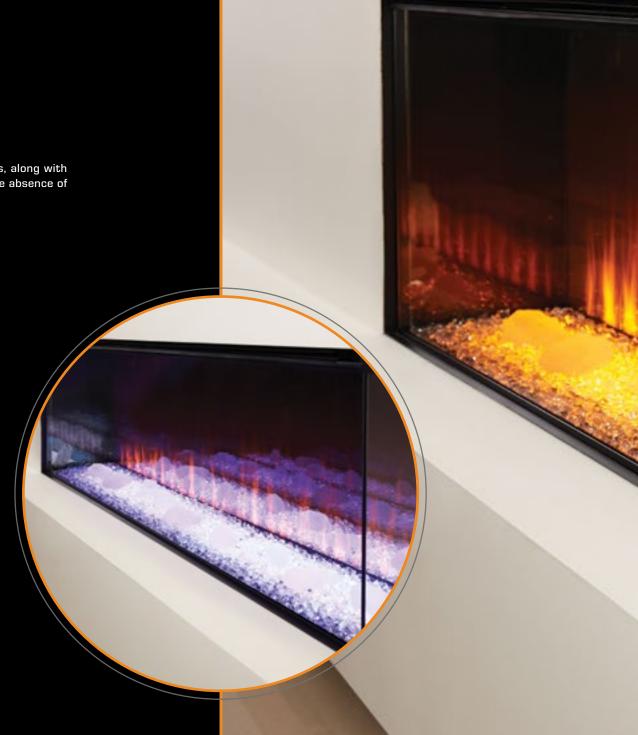

## // SLATE VIEW

A dynamic way to enhance the lighting of the New Forest is with the Slate View. To introduce more light from underneath the fuel-bed tray is flooded with crystals along with several pieces of slate and finished the signature logs. This setup allows more light and brightens the overall focal point.

## // DIAMOND LIGHT

This fuel-bed setting is all about light, colour, and flames. Small crystals, along with several larger crystals, create a sea of sparkle and sensation. Due to the absence of the New Forest logs the flame-effect's raw elegance is exposed.