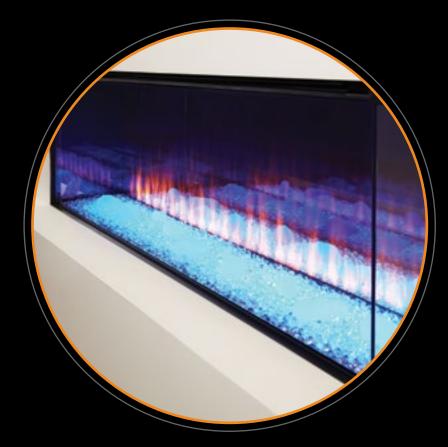

## // DIAMOND LIGHT

This fuel-bed setting is all about light, colour, and flames. Small crystals, along with several larger crystals, create a sea of sparkle and sensation. Due to the absence of the New Forest logs the flame-effect's raw elegance is exposed.