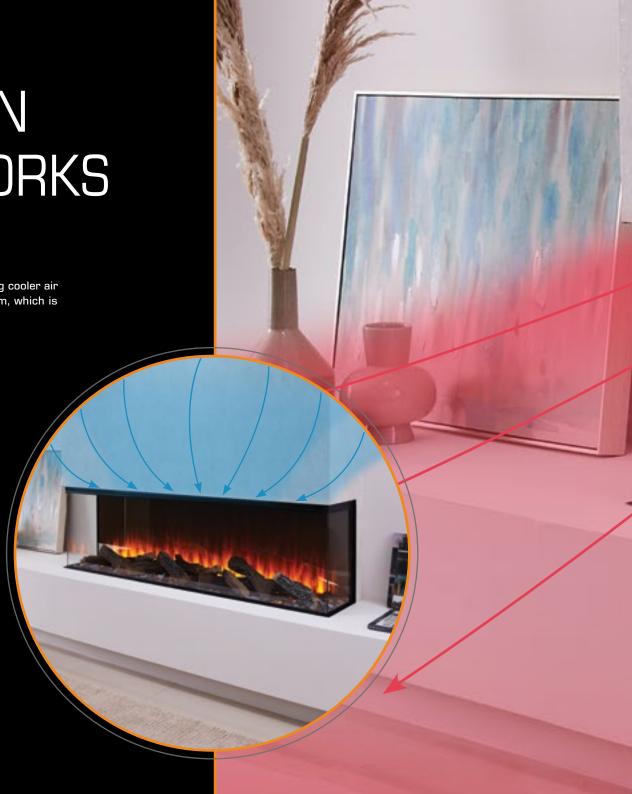

# // HOW AIR CURTAIN TECHNOLOGY WORKS

Our patented Air Curtain Technology is powered by the process of circulating cooler air in and dispersing warmed air back into the room via our dual-outlet system, which is discreetly placed above the glass, creating an efficiently heated space.