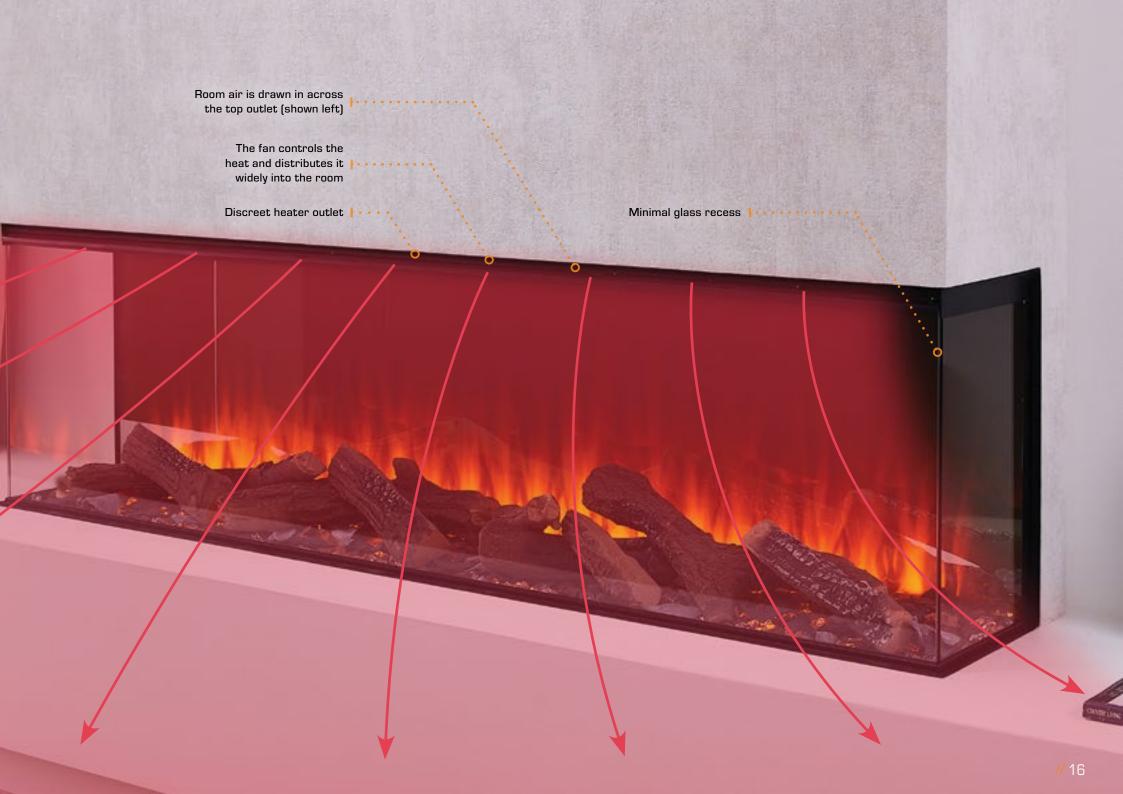

# // HOW AIR CURTAIN TECHNOLOGY WORKS

Our patented Air Curtain Technology is powered by the process of circulating cooler air in and dispersing warmed air back into the room via our dual-outlet system, which is discreetly placed above the glass, creating an efficiently heated space.

UK Patent Number: GB 2583055 B