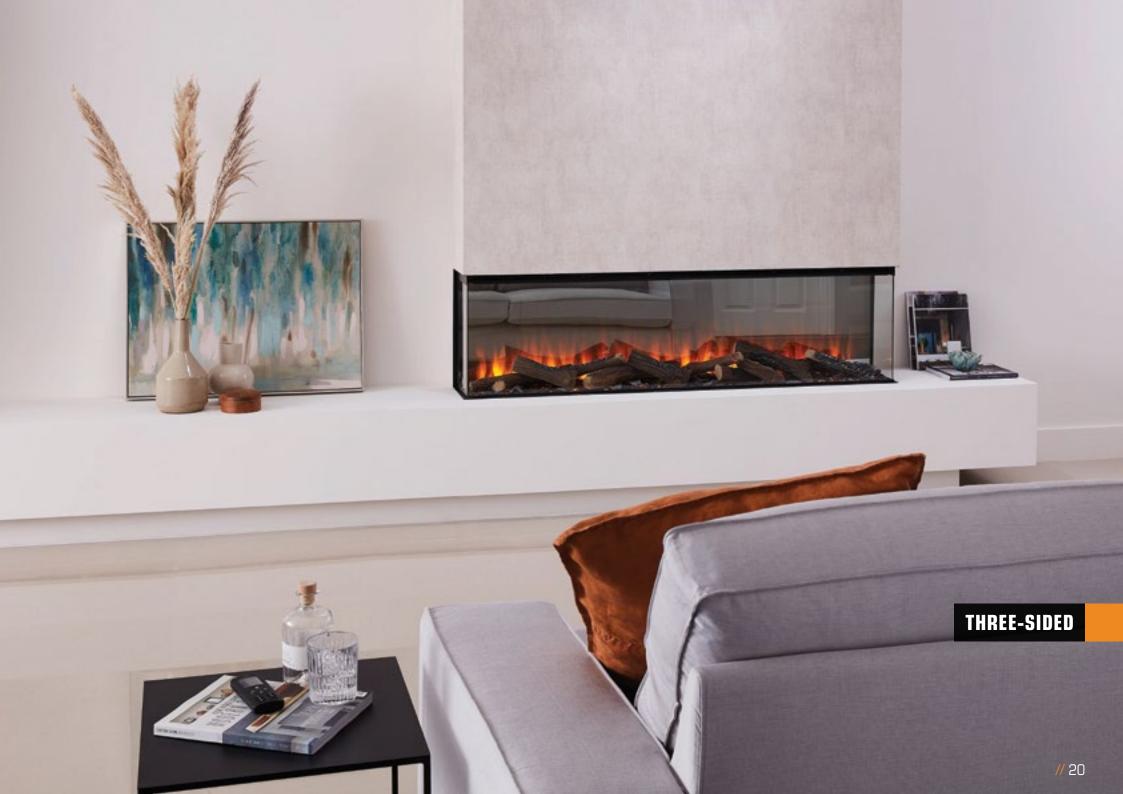

Introductions aren't necessary for the New Forest 1600 electric fire.

The savvy design and skilled engineering behind this large masterpiece is equalled by none in the industry.

Step back, admire the beauty, and then visualise this as the focal point of your home.

The expertly designed New Forest 1600 allows you to cover what is not necessary to see and expose only the true beauty of the fuel-bed components and award-winning LED flame-effect technology.