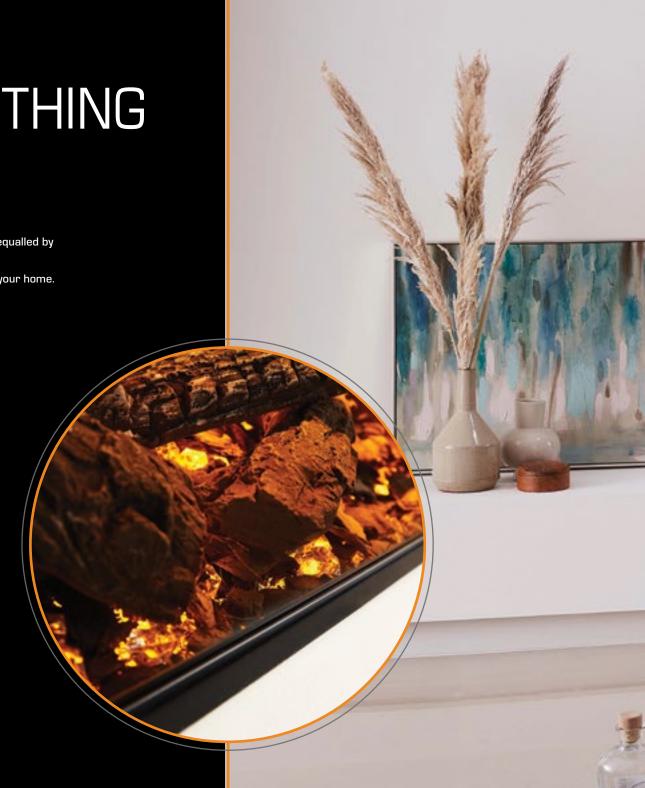

## // DOWNLIGHT-EFFECT

Our award-winning LED flame technology is impressive by itself. It becomes even more amazing when the down-lights are turned on.

The down-lighting effect illuminates the reflective mirror resulting in a brighter fuel-bed while creating the illusion of a deeper looking fuel bed. This transcends the overall effect of the New Forest Electric Fire and creates a prominent focal point within the room.

## // FOREST VIEW

The signature logs are a result of detail-oriented research of tree types typically found in the New Forest National Park. To further enhance the realistic effect each log is hand-painted adding unique details and an overall impressive view.

Underneath the New Forest logs sits a bed of diamond crystals and husk. This combination creates an Earthy, yet, vibrant feel with lights from below adding a shimmer of sparkle.