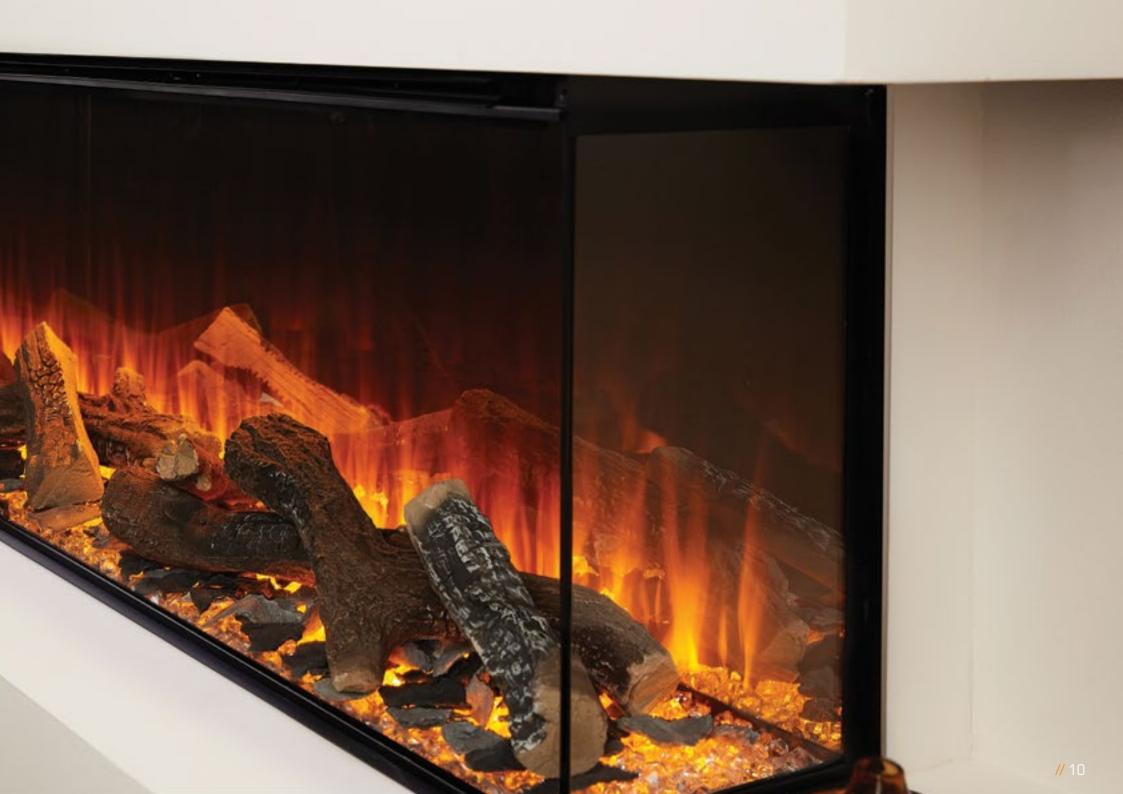

## // FOREST VIEW

The signature logs are a result of detail-oriented research of tree types typically found in the New Forest National Park. To further enhance the realistic effect each log is hand-painted adding unique details and an overall impressive view.

Underneath the New Forest logs sits a bed of diamond crystals and husk. This combination creates an Earthy, yet, vibrant feel with lights from below adding a shimmer of sparkle.