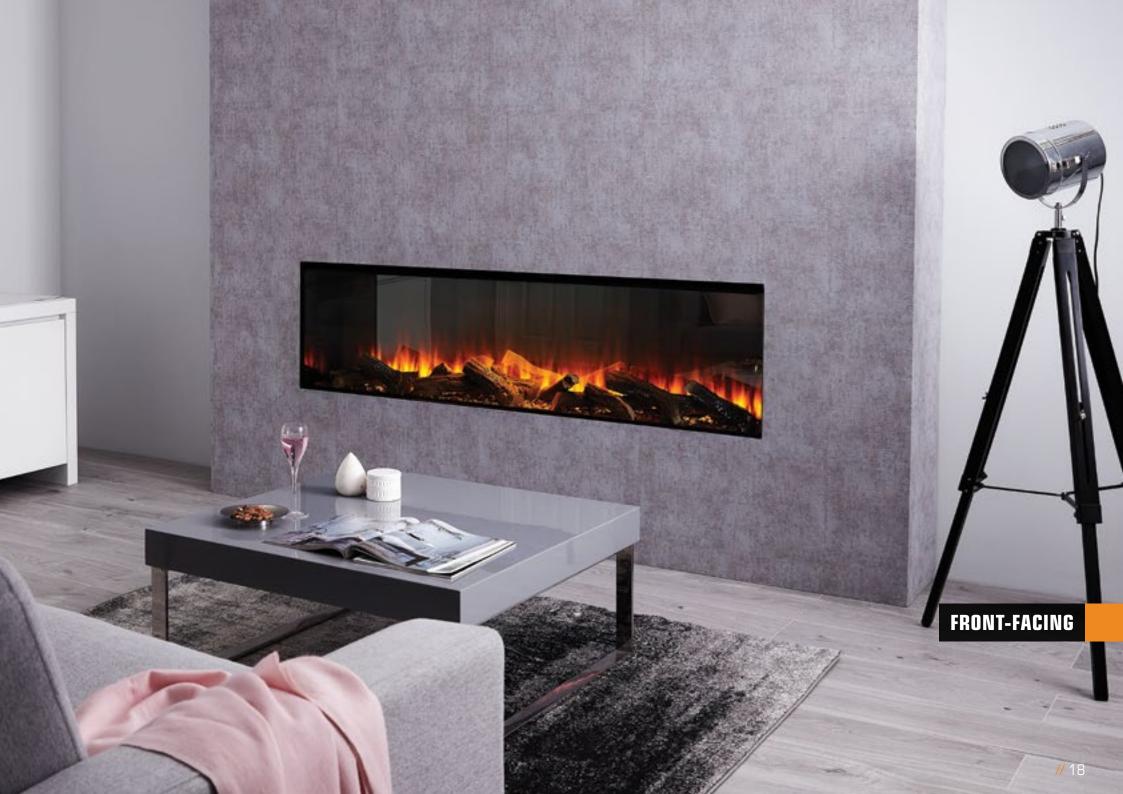

Introductions aren't necessary for the New Forest 1600 electric fire.

The savvy design and skilled engineering behind this large masterpiece is equalled by none in the industry.

Step back, admire the beauty, and then visualise this as the focal point of your home.

## // INSTALLATION TO SUIT YOU

There isn't a wrong way to install the New Forest 1600 electric fire... just your way... choose whichever suits your desire.

The installation process is straight-forward and simple to complete. All you need to furnish is a power source and a wall or false chimney breast to setup the New Forest.

The expertly designed New Forest 1600 allows you to cover what is not necessary to see and expose only the true beauty of the fuel-bed components and award-winning LED flame-effect technology.