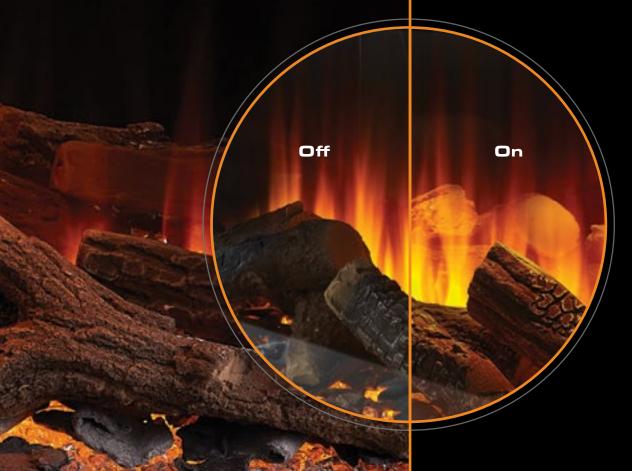

## // DOWNLIGHT-EFFECT

Our award-winning LED flame technology is impressive by itself. It becomes even more amazing when the down-lights are turned on.

The down-lighting effect illuminates the reflective mirror resulting in a brighter fuel-bed while creating the illusion of a deeper looking fuel bed. This transcends the overall effect of the New Forest Electric Fire and creates a prominent focal point within the room.