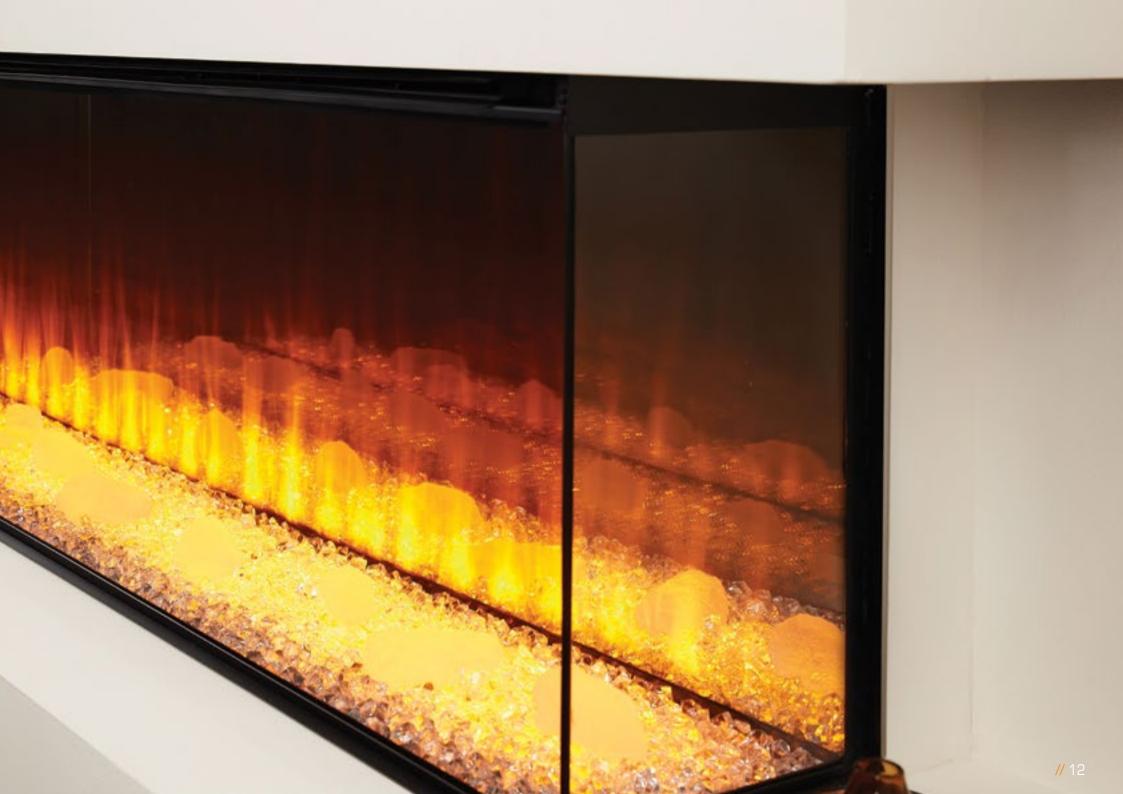

Underneath the New Forest logs sits a bed of diamond crystals and husk. This combination creates an Earthy, yet, vibrant feel with lights from below adding a shimmer of sparkle.

## // DIAMOND LIGHT

This fuel-bed setting is all about light, colour, and flames. Small crystals, along with several larger crystals, create a sea of sparkle and sensation. Due to the absence of the New Forest logs the flame-effect's raw elegance is exposed.