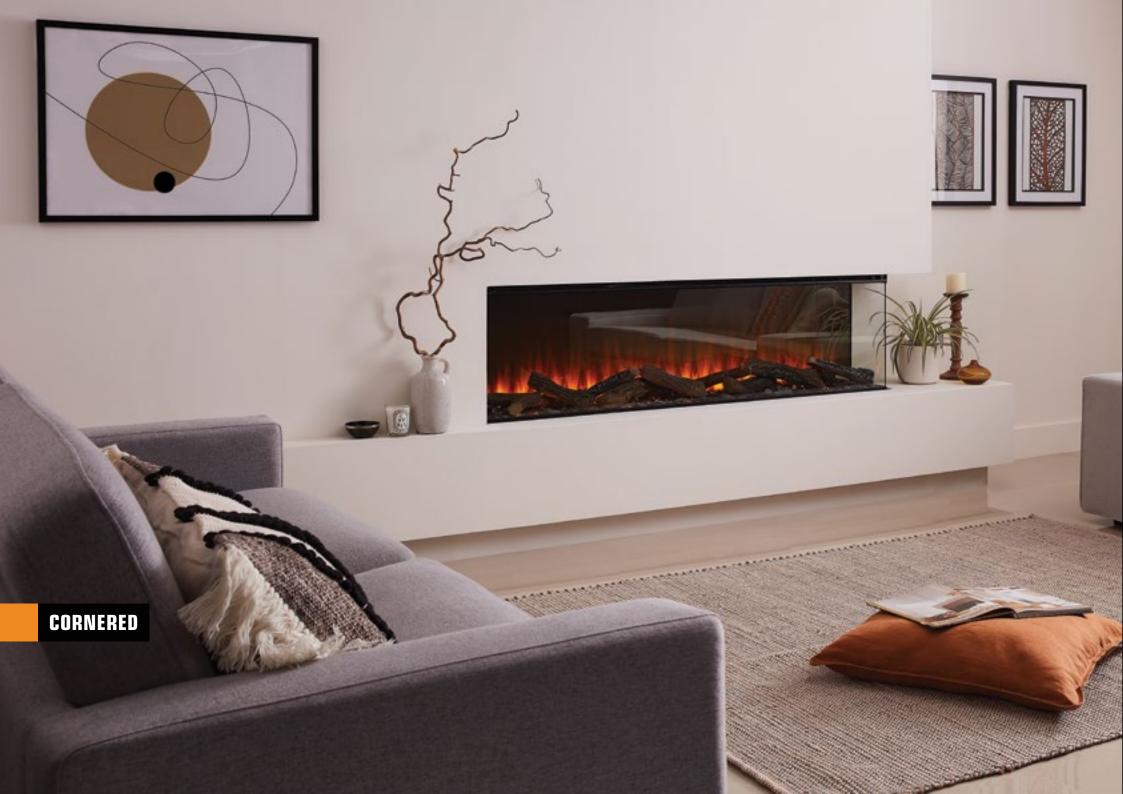

Introductions aren't necessary for the New Forest 1600 electric fire.

The savvy design and skilled engineering behind this large masterpiece is equalled by none in the industry.

Step back, admire the beauty, and then visualise this as the focal point of your home.

## // INSTALLATION TO SUIT YOU

There isn't a wrong way to install the New Forest 1600 electric fire... just your way... choose whichever suits your desire.

The installation process is straight-forward and simple to complete. All you need to furnish is a power source and a wall or false chimney breast to setup the New Forest.

The expertly designed New Forest 1600 allows you to cover what is not necessary to see and expose only the true beauty of the fuel-bed components and award-winning LED flame-effect technology.