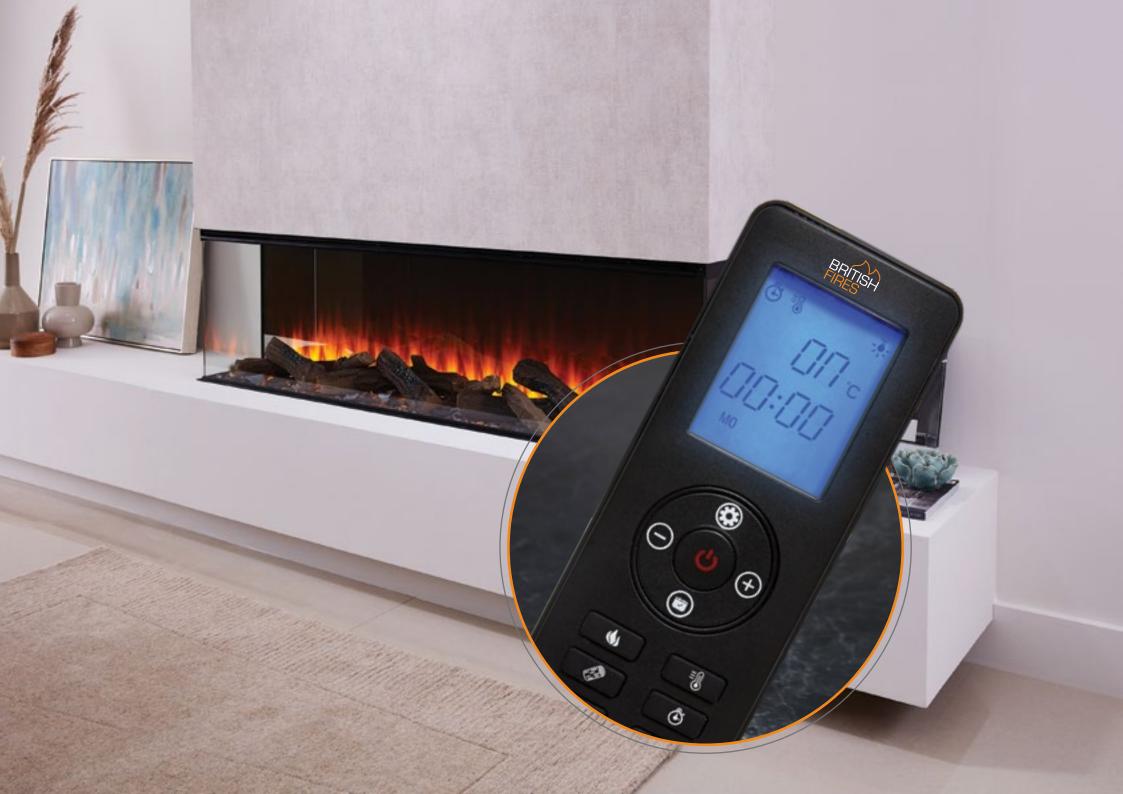

### // BE IN CONTROL

The New Forest 1600 is equipped with a remote control that bridges the connection between you and your fire. Each button displays an icon that clearly identifies the function to engage with the fire and explore the features.

#### Open window detection

If there is a sudden drop in temperature of  $5^{\circ}\text{C}$  or more within a ten minute period, the heater will automatically turn off to preserve energy. Look out for the OP sign on the digital display to show this has been activated. The heater will start up again once the temperature in the room rises or you choose to manually turn it back on.

#### Thermostatic heating

The Air Curtain Technology® heater system is thermostatically controlled using the remote handset which displays the current setting on the LCD screen. Choose a temperature between 17° and 27°C and the fire will do the work to heat the room to your desired temperature.

#### Flame control

Choose from four settings to adjust the brightness of the flame to suit your mood. Watch as the flames change brightness and height.

#### Down lighting

Select to have the carefully placed spot lights on and see every detail of the fire. Turn them off and you will see how relaxing the fuel bed can really be.

#### Fuel bed colour change

Cycle through all of the three colours that each provide a unique style. Can't decide... the cycle setting will flow through all the colours for you.

#### Daily and weekly timer

Set the fire to provide you with heat on any day throughout the week. The seven-day programmable calendar will remember your settings and will activate the thermostatic heater on each day and every week for when you need the New Forest fire the most.

#### Timer boost

A range of settings between one and nine hours can be selected to turn the heater on for a desired length of time.