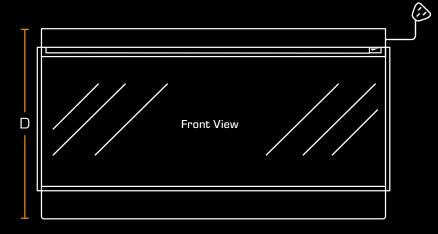

#### // Dimensions:

| Α | 1578mm |
|---|--------|
| В | 311mm  |
| С | 1600mm |
| D | 565mm  |
| E | 424mm  |
| F | 300mm  |
| G | 55.5mm |
| Н | 67mm   |
| I | 83.5mm |