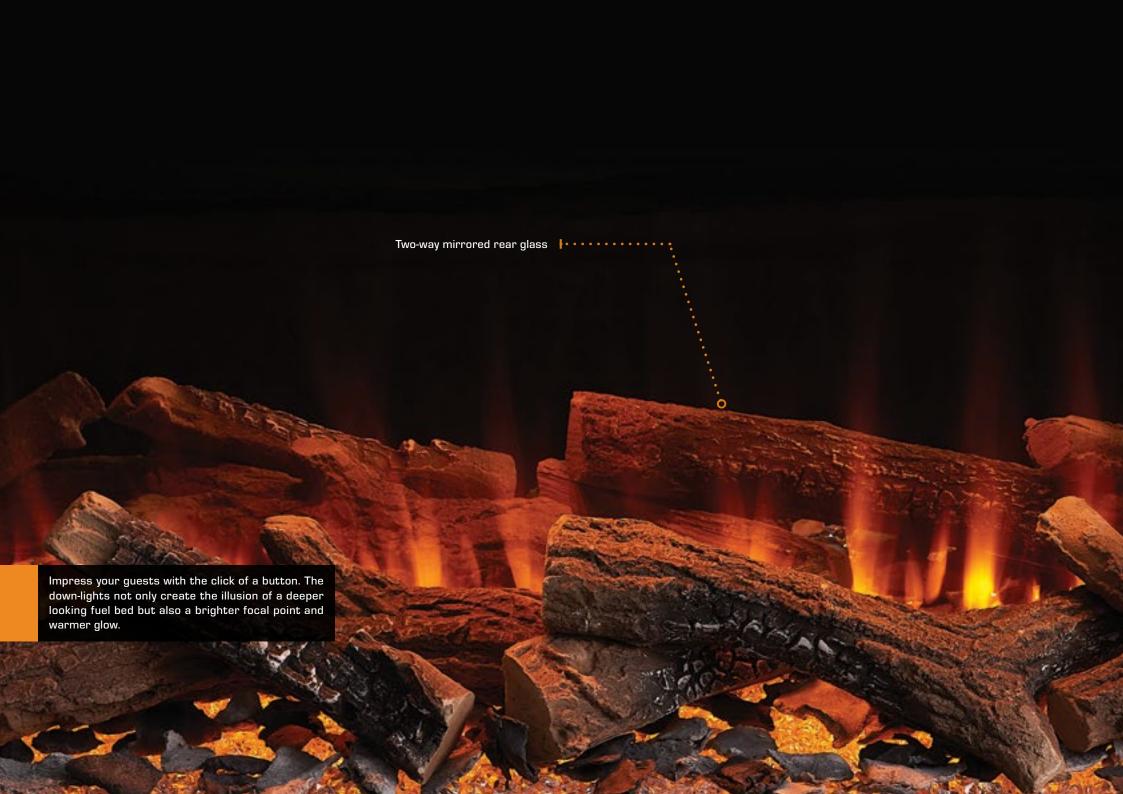

## // DOWNLIGHT-EFFECT

Our award-winning LED flame technology is impressive by itself. It becomes even more amazing when the down-lights are turned on.

The down-lighting effect illuminates the reflective mirror resulting in a brighter fuel-bed while creating the illusion of a deeper looking fuel bed. This transcends the overall effect of the New Forest Electric Fire and creates a prominent focal point within the room.