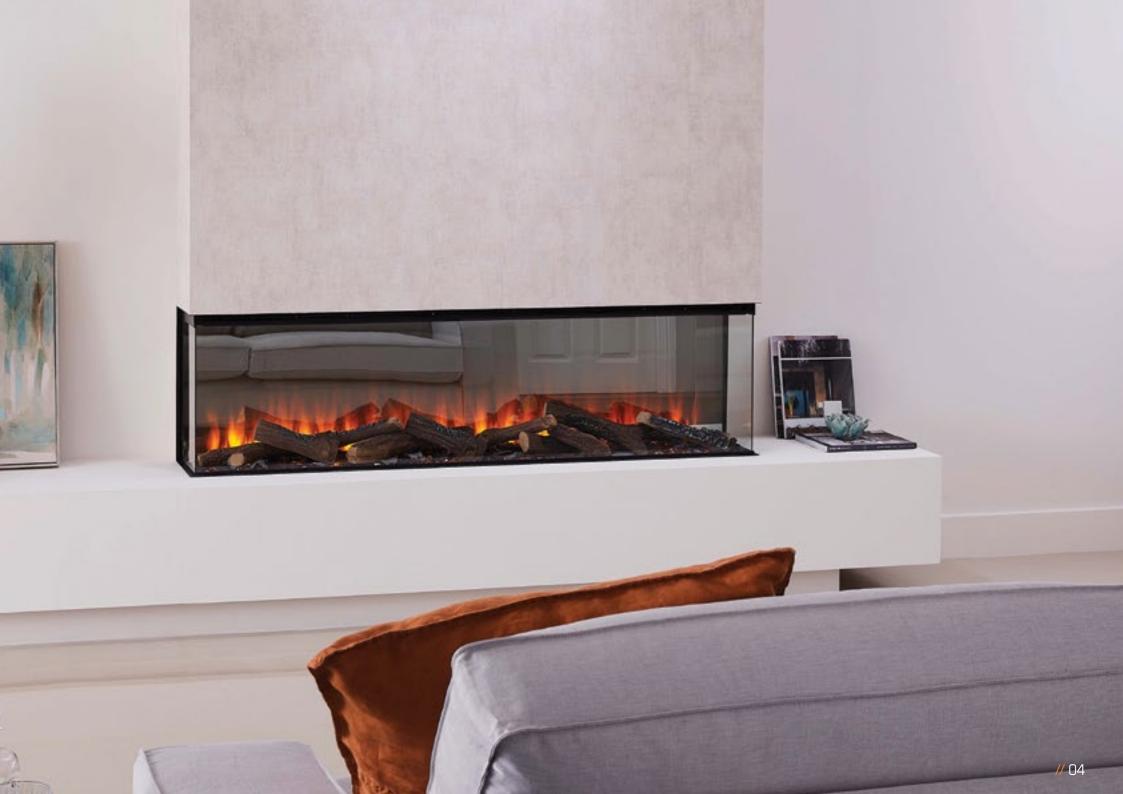

Introductions aren't necessary for the New Forest 1600 electric fire.

The savvy design and skilled engineering behind this large masterpiece is equalled by none in the industry.

Step back, admire the beauty, and then visualise this as the focal point of your home.

The expertly designed New Forest 1600 allows you to cover what is not necessary to see and expose only the true beauty of the fuel-bed components and award-winning LED flame-effect technology.