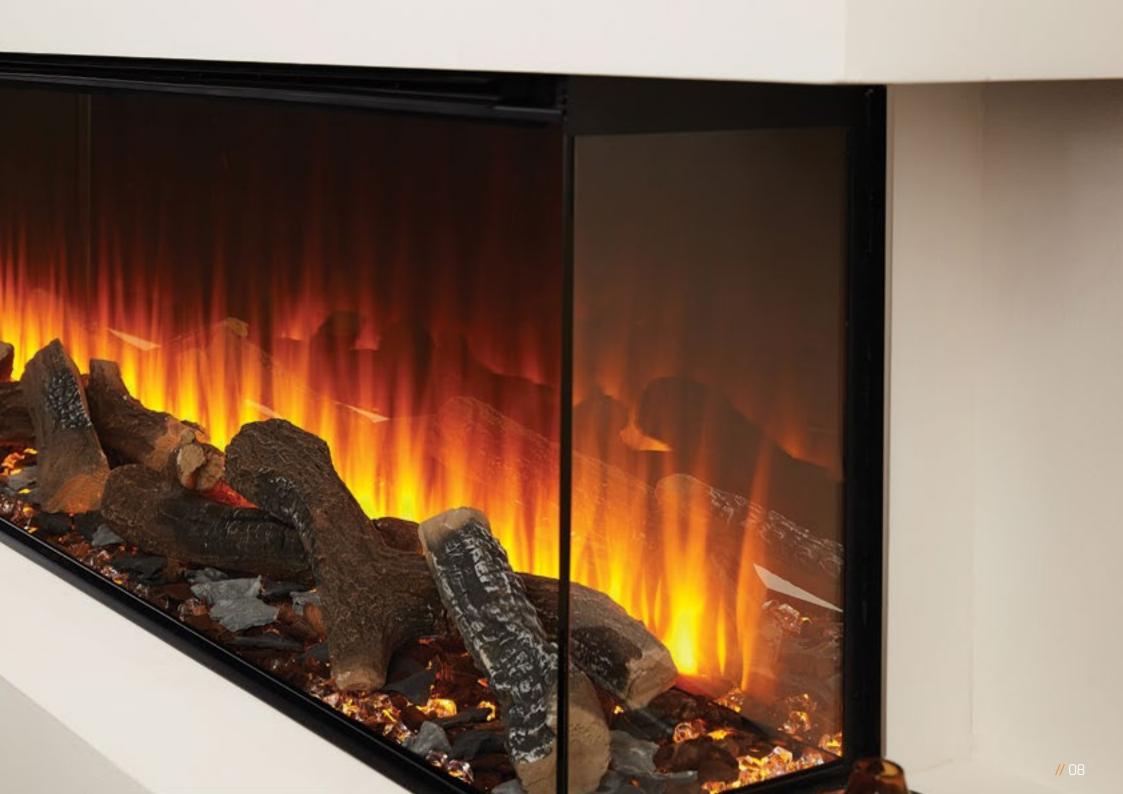

## // INSTALLATION TO SUIT YOU

There isn't a wrong way to install the New Forest 1600 electric fire... just your way... choose whichever suits your desire.

The installation process is straight-forward and simple to complete. All you need to furnish is a power source and a wall or false chimney breast to setup the New Forest.

The expertly designed New Forest 1600 allows you to cover what is not necessary to see and expose only the true beauty of the fuel-bed components and award-winning LED flame-effect technology.