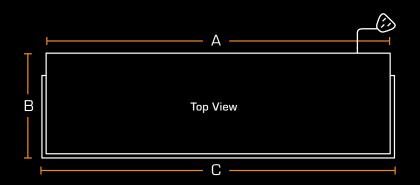

#### // Dimensions:

| Α | 1578mm |
|---|--------|
| В | 311mm  |
| С | 1600mm |
| D | 565mm  |
| E | 424mm  |
| F | 300mm  |
| G | 55.5mm |
| Н | 67mm   |
| I | 83.5mm |