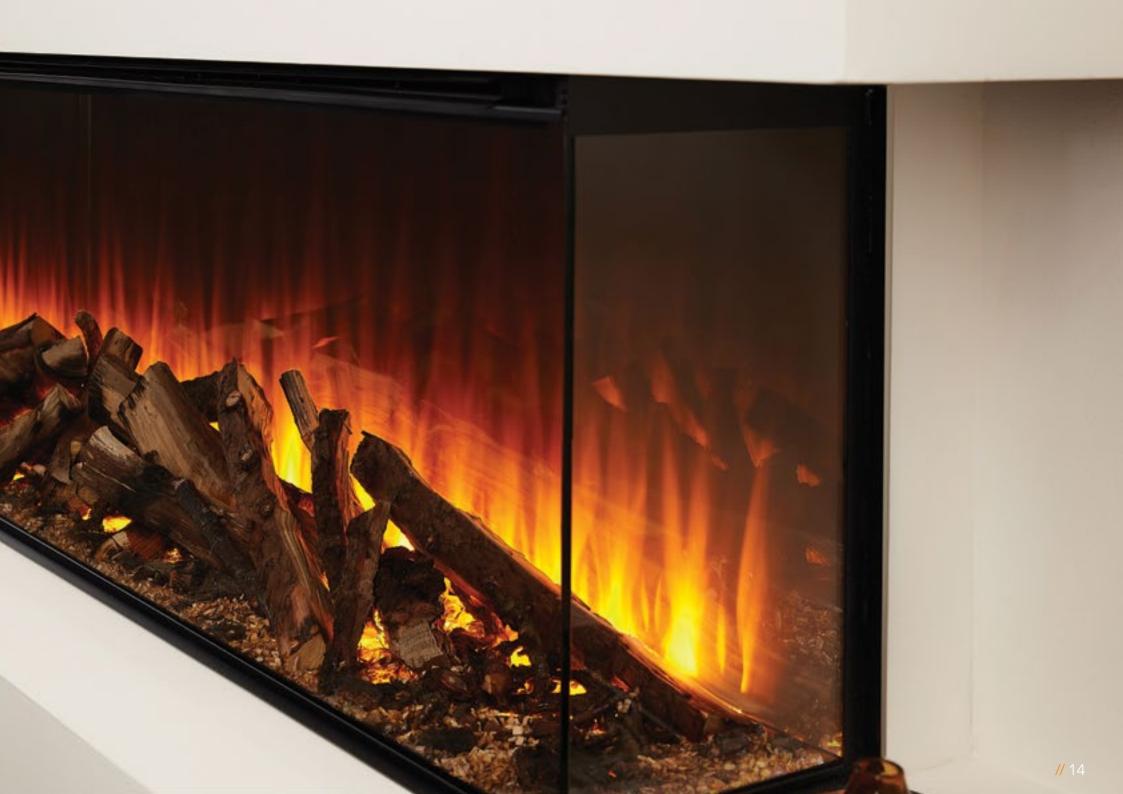

## // DELUXE REAL LOGS

Upgrade your view and create the ultimate experience with Deluxe Real Logs.

Each Deluxe Real Log is unique and artisanly crafted using actual logs found in nature. They really enhance an already prominent statement piece in any room will take any viewer by surprise — especially, when you tell them that they are real logs.

The development process of the Deluxe Real Logs fuel bed begins by selecting different sized logs, branches, and twigs to create a natural log layout. Then placed on a forest floor bed comprised of bark, twigs, and log remnants. A resin mix is then added into the base and cured in an oven to permanently fix the logs.