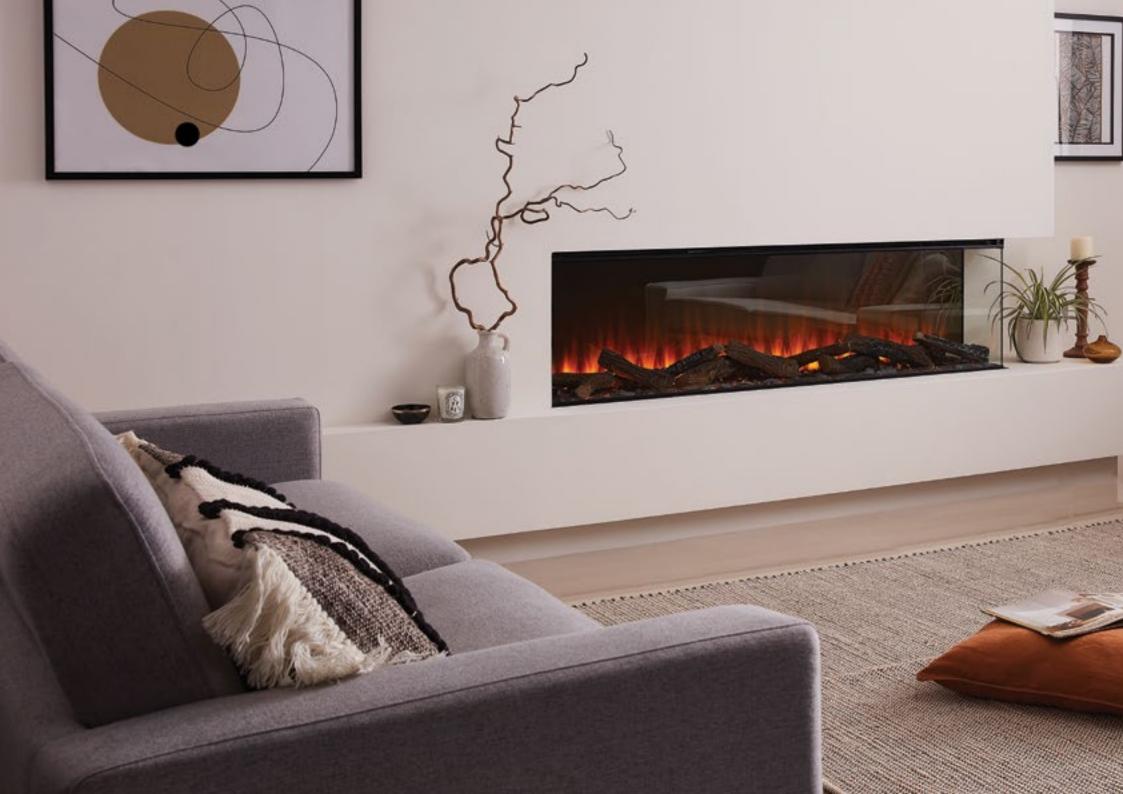

Introductions aren't necessary for the New Forest 1600 electric fire.

The savvy design and skilled engineering behind this large masterpiece is equalled by none in the industry.

Step back, admire the beauty, and then visualise this as the focal point of your home.

The expertly designed New Forest 1600 allows you to cover what is not necessary to see and expose only the true beauty of the fuel-bed components and award-winning LED flame-effect technology.