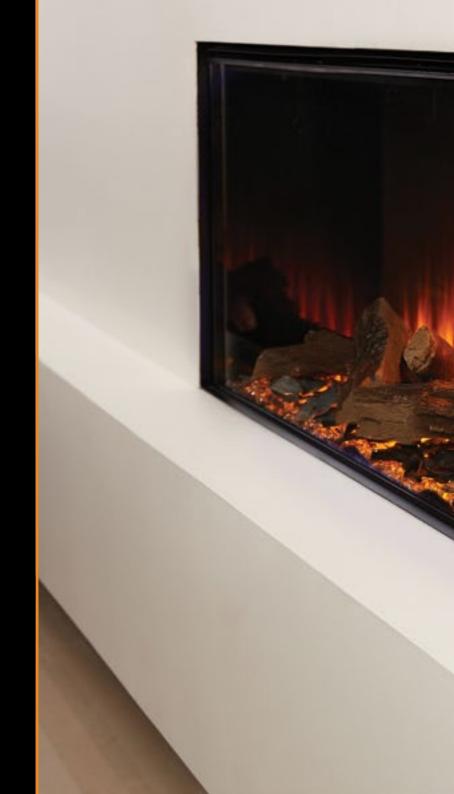

Introductions aren't necessary for the New Forest 1600 electric fire.

The savvy design and skilled engineering behind this large masterpiece is equalled by none in the industry.

Step back, admire the beauty, and then visualise this as the focal point of your home.

The expertly designed New Forest 1600 allows you to cover what is not necessary to see and expose only the true beauty of the fuel-bed components and award-winning LED flame-effect technology.