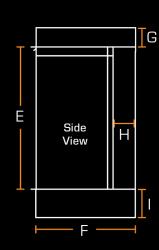

#### // Dimensions:

| Α | 1578mm |
|---|--------|
| В | 311mm  |
| С | 1600mm |
| D | 565mm  |
| E | 424mm  |
| F | 300mm  |
| G | 55.5mm |
| Н | 67mm   |
| I | 83.5mm |