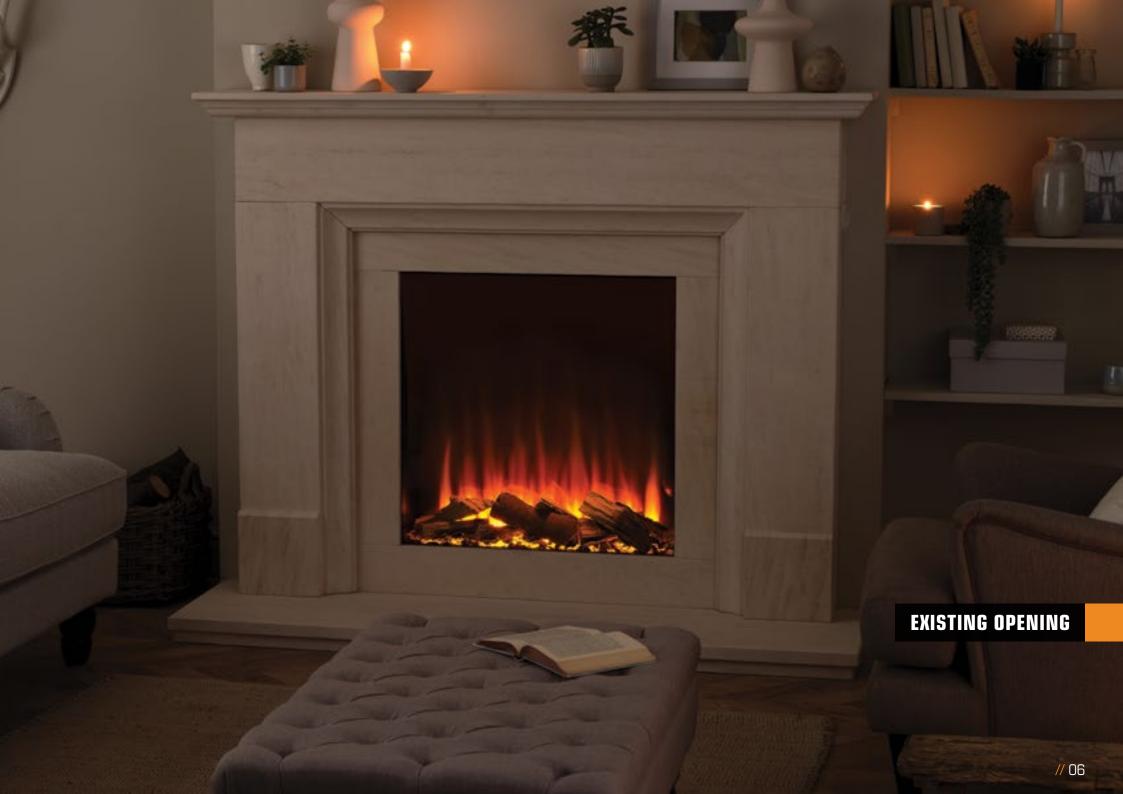

### // SIMPLE INSTALLATION

There isn't a wrong way to install the New Forest 650sq... just your way... choose between a marble suite, MDF marble-effect slips, or keep it minimal with just the fire. The installation process is straight-forward and simple to complete either way. All you need to set up the 650sq is a power source and a flat wall, existing chimney, or false chimney breast.

For installations where the fire is set into an existing, or false chimney breast we offer a cavity box that will protect the product in-situ from internal leaks and damp.

The cavity box is an additional purchase. See page 21 for the dimensions.