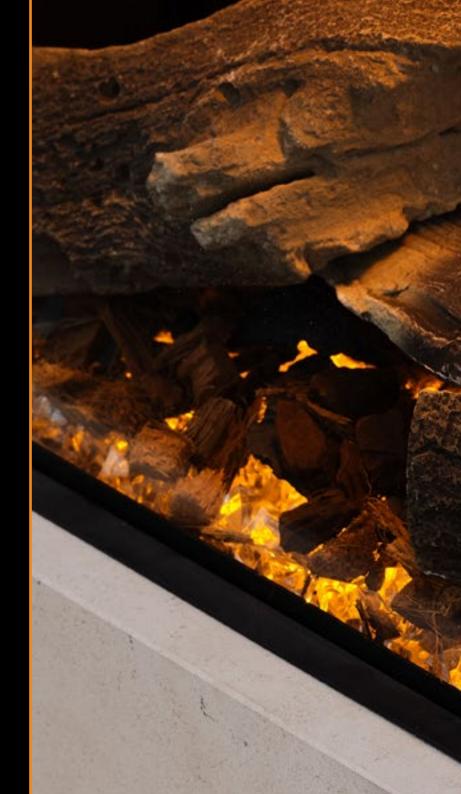

# // EXPLORE THE FUEL BED OPTIONS

#### Signature Logs

Creating the most realistic logs on the market was a benchmark we wanted to achieve. We did exactly that with our Signature Logs by modelling them based on trees found in the New Forest National Park in Hampshire, UK. Hand-painted details such as charring add to the life-like setting of the New Forest Electric Fire.