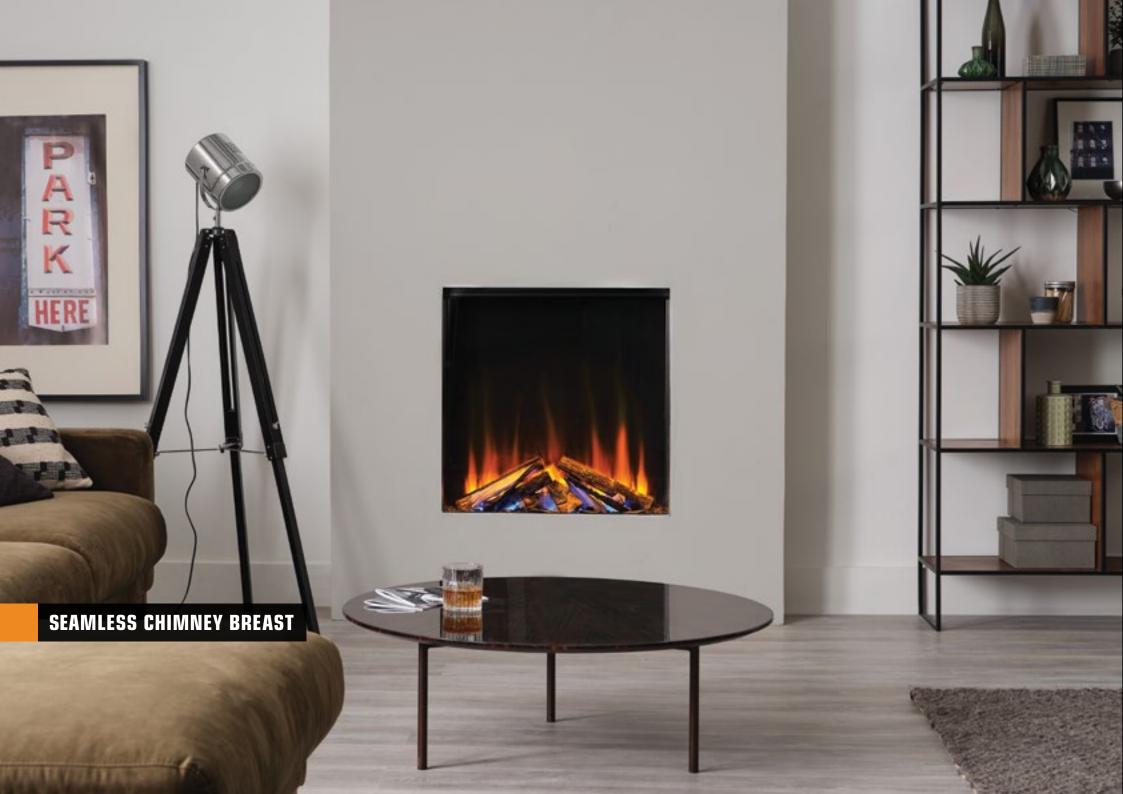

### // SIMPLE INSTALLATION

There isn't a wrong way to install the New Forest 650sq... just your way... choose between a marble suite, MDF marble-effect slips, or keep it minimal with just the fire. The installation process is straight-forward and simple to complete either way. All you need to set up the 650sq is a power source and a flat wall, existing chimney, or false chimney breast.