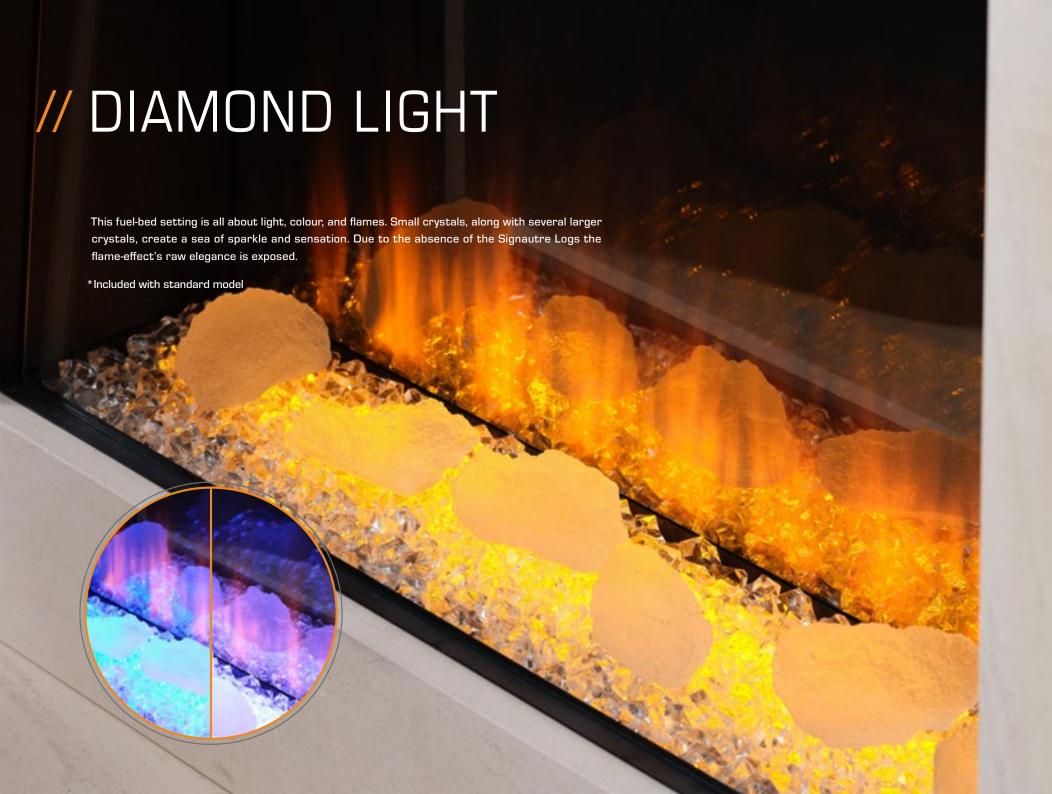

# // FOREST VIEW

In the Forest View fuel bed setup the Signature Logs sit upon a bed of diamond crystals, bark and husk. This combination creates an Earthy, yet vibrant feel with a twinkle of lights from below and, with the downlights turned on from above, creates a warmly lit centrepiece.

\*Included with standard model.