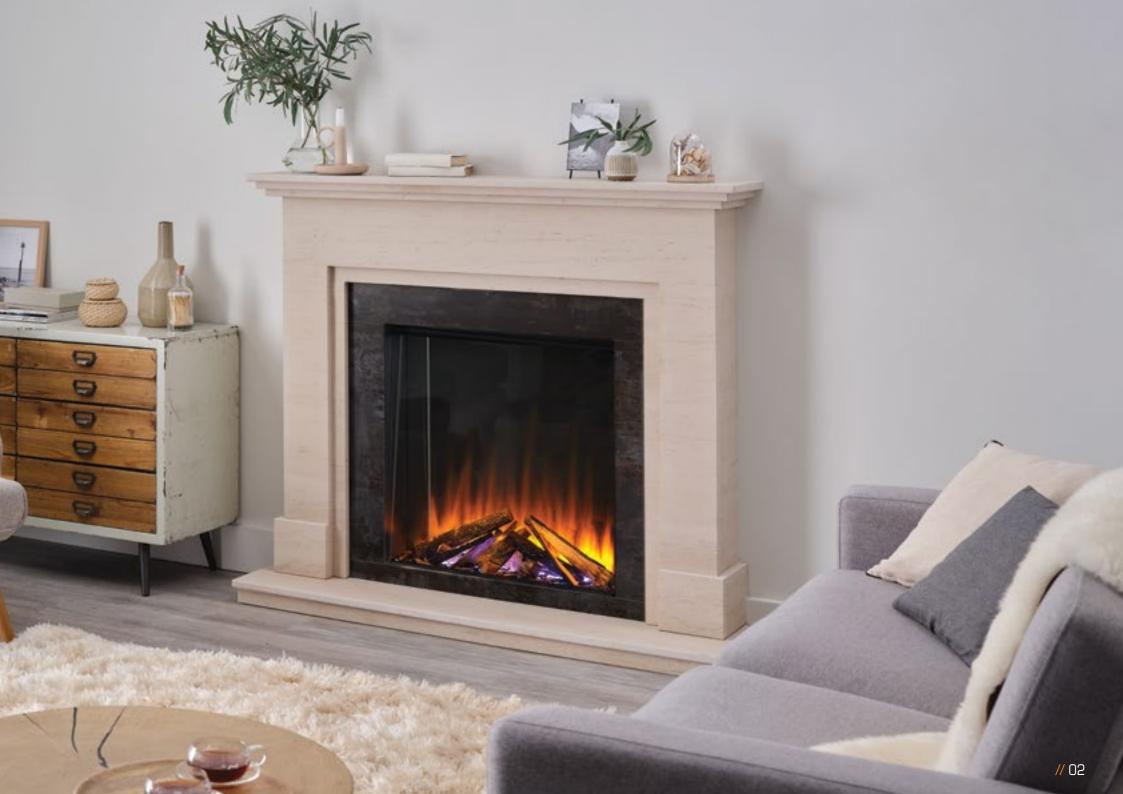

## // SQUARE STYLE

The New Forest 650sq electric fire adds a new dimension to the family of inset fires. The perfect square design takes a traditional concept and incorporates our award-winning LED flame visuals to create a contemporary focal point. Equipped with our highly regarded Signature Logs you also have the choice of upgrading to Deluxe Real Logs. Whichever your choice the 650sq will be a great addition to any room.

### // SIMPLE INSTALLATION

There isn't a wrong way to install the New Forest 650sq... just your way... choose between a marble suite, MDF marble-effect slips, or keep it minimal with just the fire. The installation process is straight-forward and simple to complete either way. All you need to set up the 650sq is a power source and a flat wall, existing chimney, or false chimney breast.