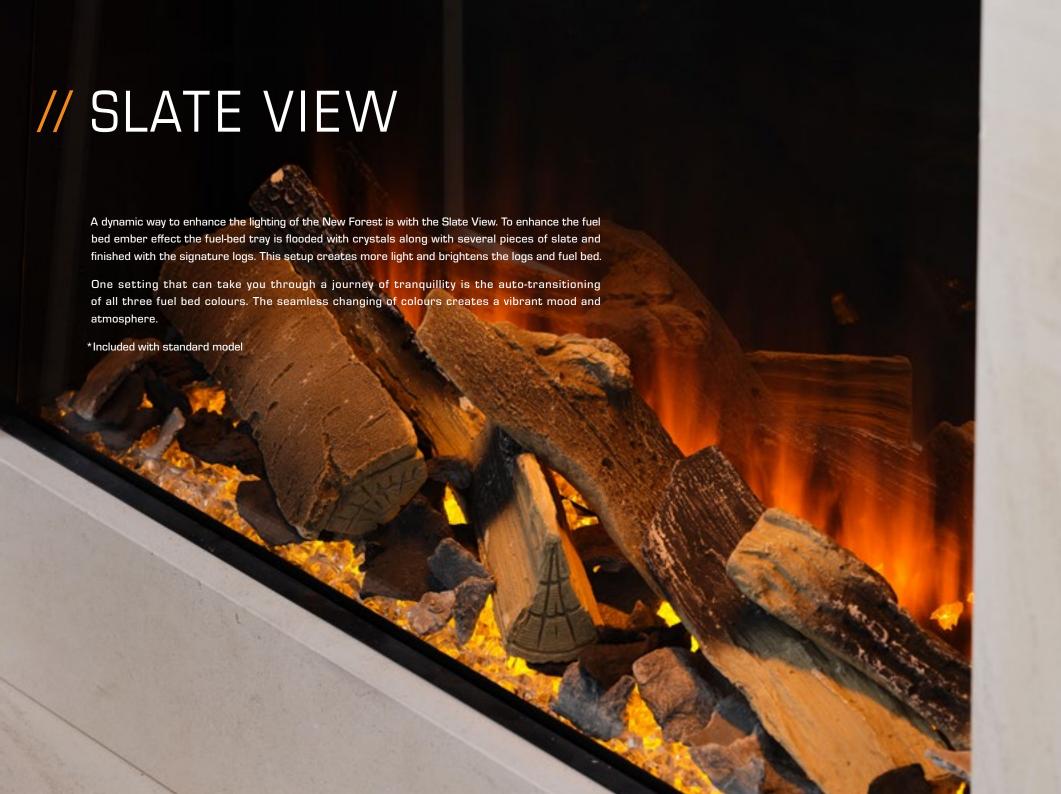

# // FOREST VIEW

In the Forest View fuel bed setup the Signature Logs sit upon a bed of diamond crystals, bark and husk. This combination creates an Earthy, yet vibrant feel with a twinkle of lights from below and, with the downlights turned on from above, creates a warmly lit centrepiece.

\*Included with standard model.