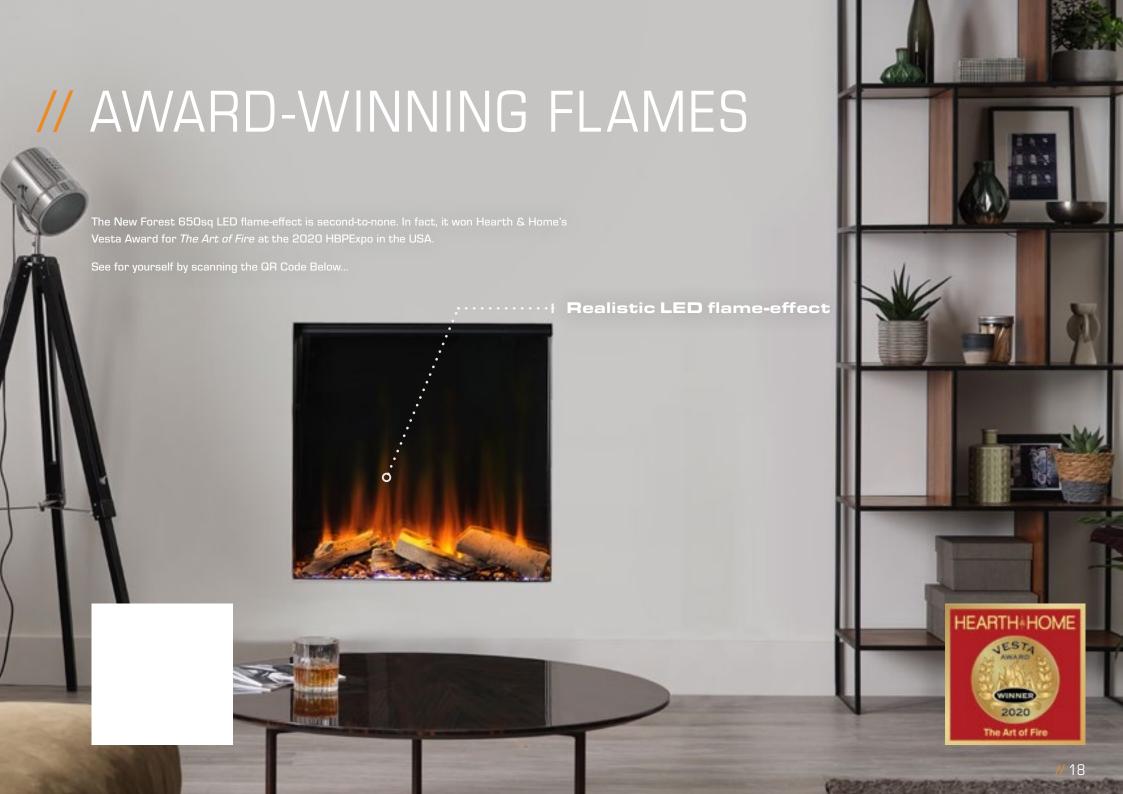

## // SQUARE STYLE

The New Forest 650sq electric fire adds a new dimension to the family of inset fires. The perfect square design takes a traditional concept and incorporates our award-winning LED flame visuals to create a contemporary focal point. Equipped with our highly regarded Signature Logs you also have the choice of upgrading to Deluxe Real Logs. Whichever your choice the 650sq will be a great addition to any room.