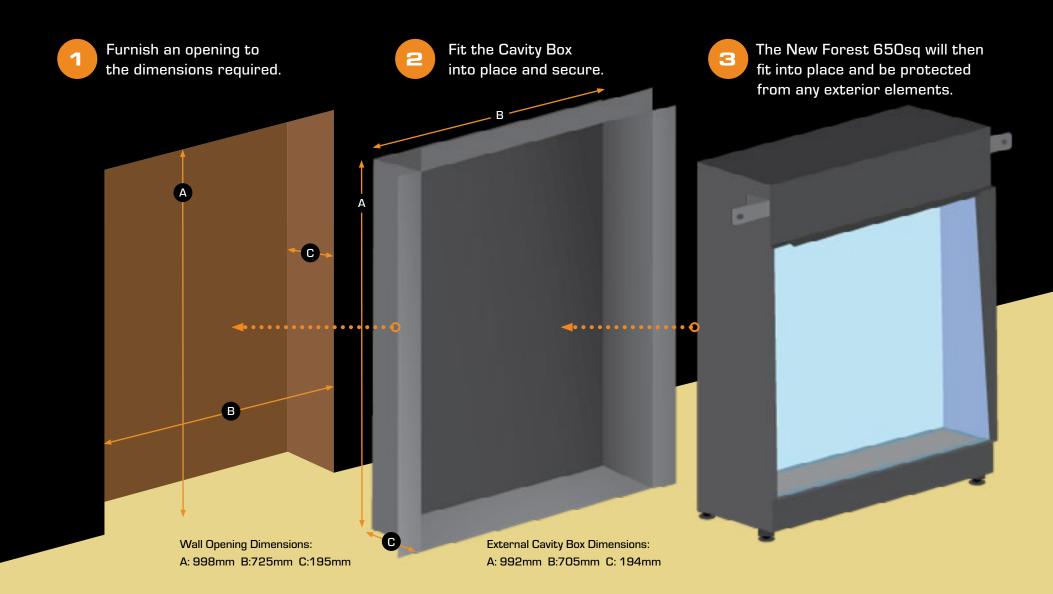

### // SIMPLE INSTALLATION

There isn't a wrong way to install the New Forest 650sq... just your way... choose between a marble suite, MDF marble-effect slips, or keep it minimal with just the fire. The installation process is straight-forward and simple to complete either way. All you need to set up the 650sq is a power source and a flat wall, existing chimney, or false chimney breast.

For installations where the fire is set into an existing, or false chimney breast we offer a cavity box that will protect the product in-situ from internal leaks and damp.

The cavity box is an additional purchase. See page 21 for the dimensions.

### // CAVITY BOX INSERT

<sup>\*</sup>Optional extra for installation.