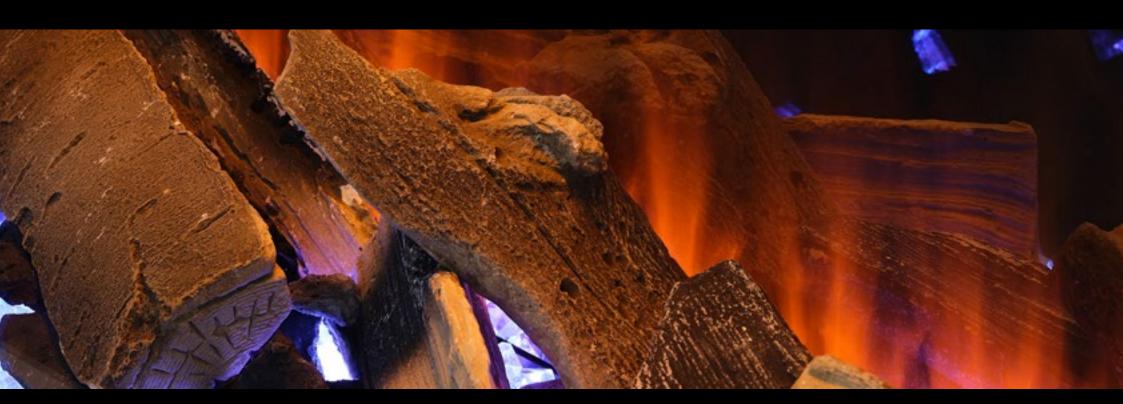

# // FOREST VIEW

In the Forest View fuel bed setup the Signature Logs sit upon a bed of diamond crystals, bark and husk. This combination creates an Earthy, yet vibrant feel with a twinkle of lights from below and, with the downlights turned on from above, creates a warmly lit centrepiece.