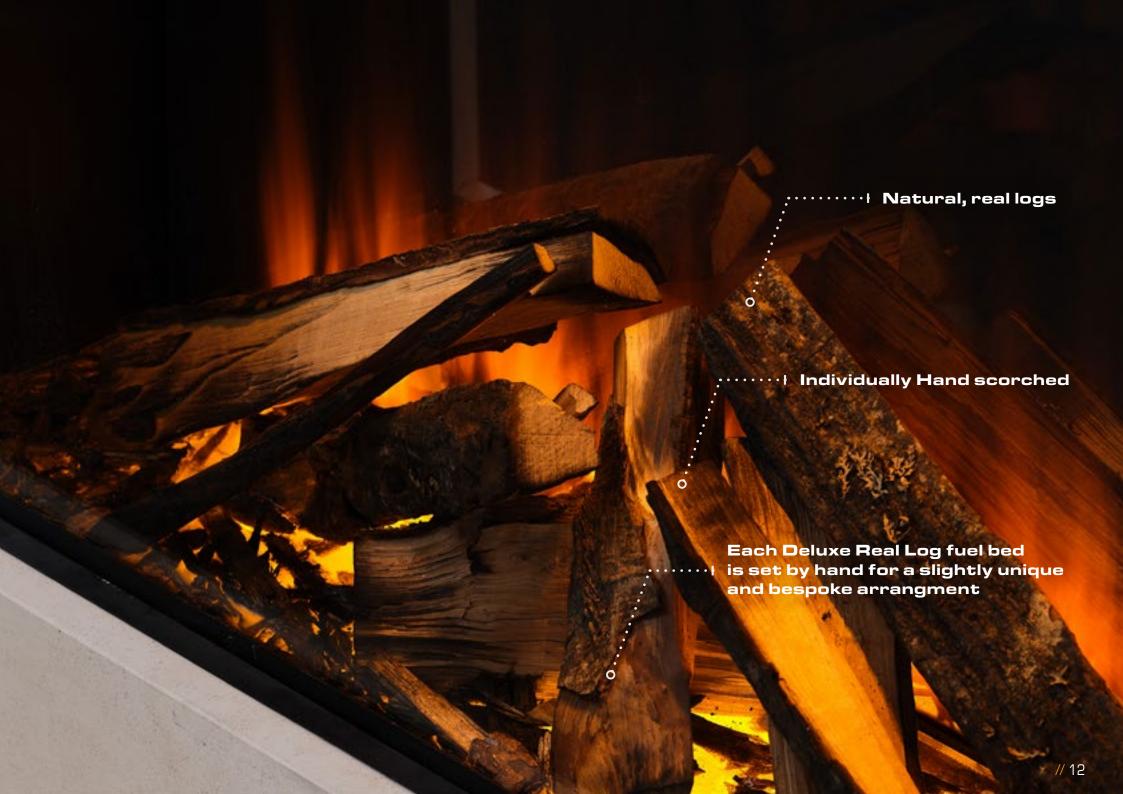

## // DELUXE REAL LOGS

Upgrade your view and create the ultimate experience with Deluxe Real Logs.

Each Deluxe Real Log is unique and artisanally crafted using actual logs found in nature. They really enhance an already prominent statement piece in any room, taking any viewer by surprise. Especially, when you tell them that they are *real logs*.

The development process of the Deluxe Real Logs fuel bed begins by selecting different sized logs which are scorched and charred to add realness. Branches and twigs, along with the scorched logs are then arranged in a bespoke composition upon on a forest floor bed comprised of bark and log remnants.

\*Upgraded purchase. Not included with standard model.

Log arrangements are bespoke and may differ from the images in this brochure.