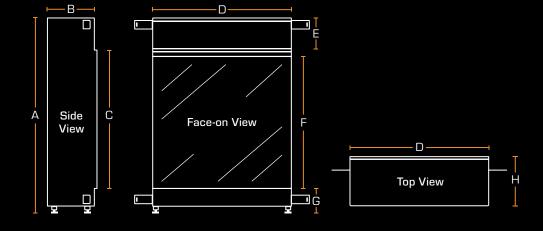

### // NEW FOREST 650SQ ELECTRIC FIRE

#### 650sq Dimensions:

| A | 911.0mm |
|---|---------|
| В | 222.0mm |
| С | 652.0mm |
| D | 652.0mm |
| Е | 150.0mm |
| F | 620.0mm |
| G | 109.0mm |
| Н | 234.0mm |
|   |         |