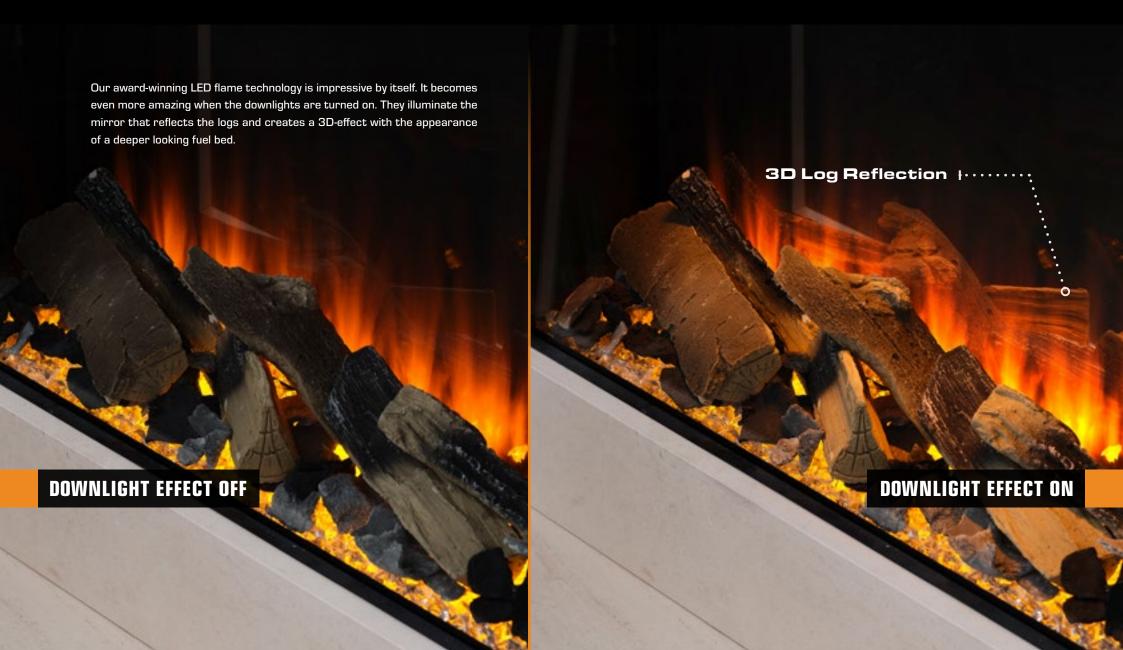

# // DOWNLIGHT-EFFECT

#### Down lighting

Select to have the carefully placed spot lights on and see every detail of the fire. Turn them off and you will see how relaxing the fuel bed can really be.

# // FOREST VIEW

In the Forest View fuel bed setup the Signature Logs sit upon a bed of diamond crystals, bark and husk. This combination creates an Earthy, yet vibrant feel with a twinkle of lights from below and, with the downlights turned on from above, creates a warmly lit centrepiece.