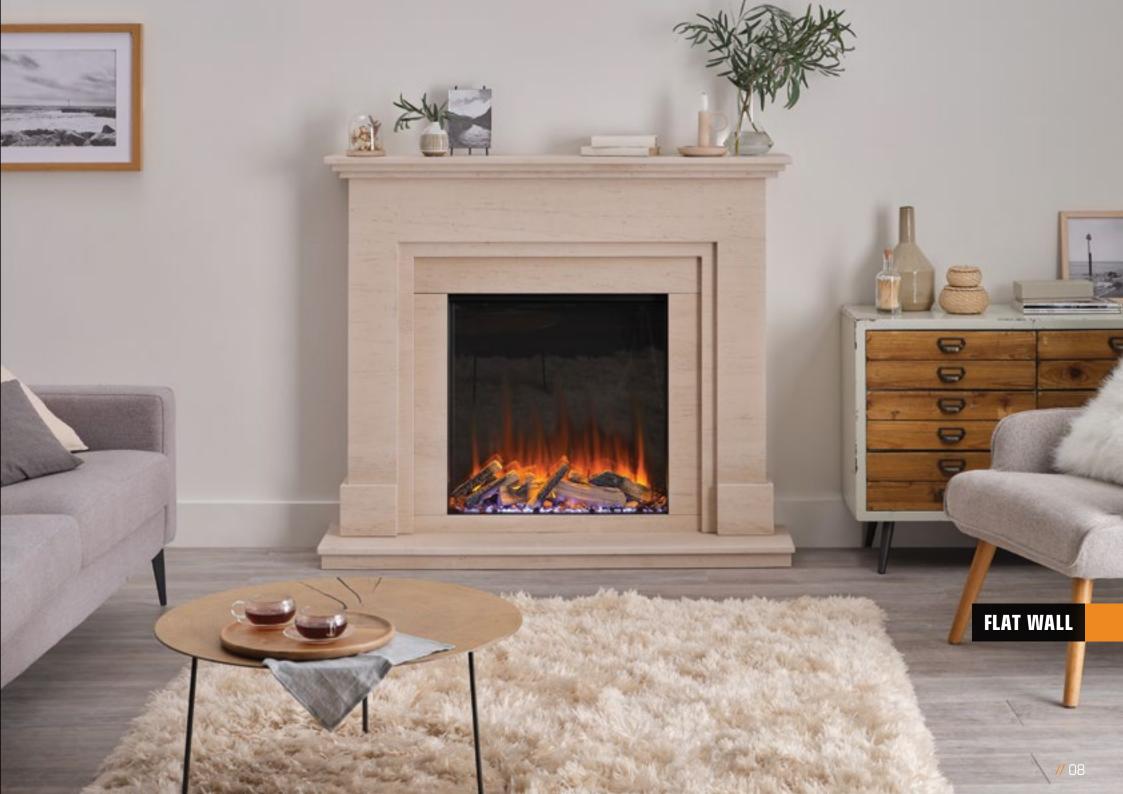

### // SIMPLE INSTALLATION

There isn't a wrong way to install the New Forest 650sq... just your way... choose between a marble suite, MDF marble-effect slips, or keep it minimal with just the fire. The installation process is straight-forward and simple to complete either way. All you need to set up the 650sq is a power source and a flat wall, existing chimney, or false chimney breast.