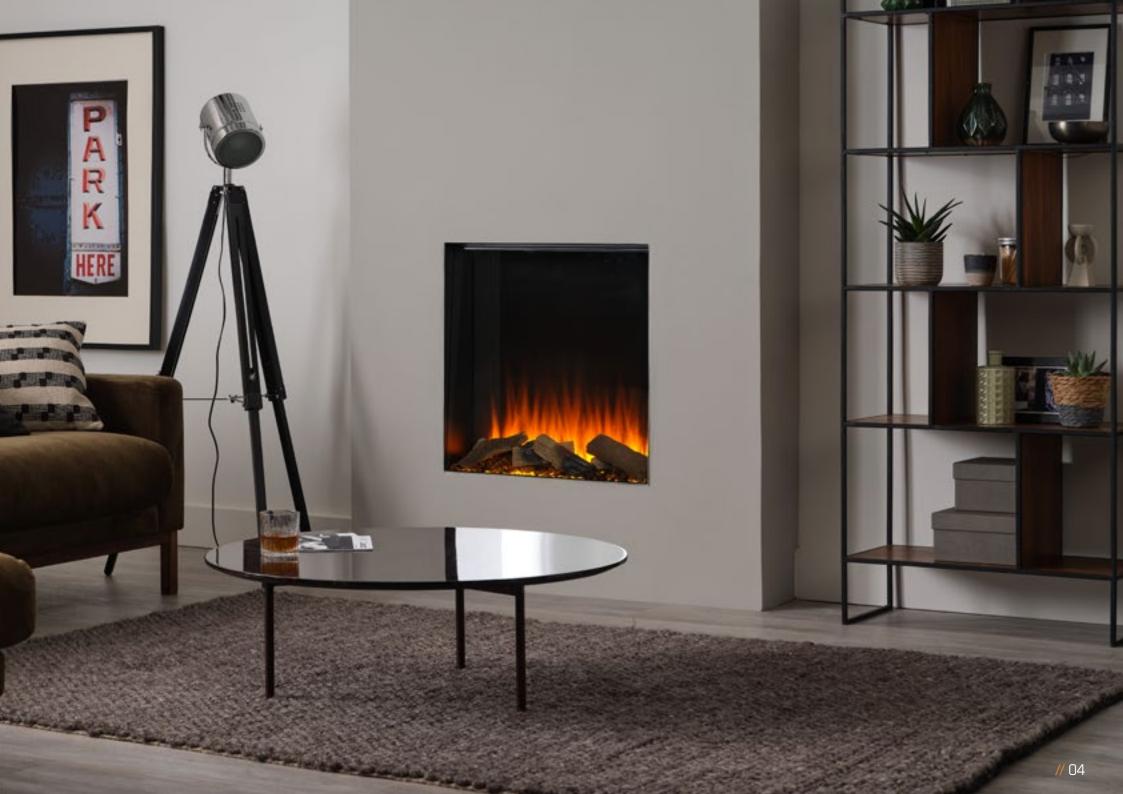

## // SQUARE STYLE

The New Forest 650sq electric fire adds a new dimension to the family of inset fires. The perfect square design takes a traditional concept and incorporates our award-winning LED flame visuals to create a contemporary focal point. Equipped with our highly regarded Signature Logs you also have the choice of upgrading to Deluxe Real Logs. Whichever your choice the 650sq will be a great addition to any room.

### // SIMPLE INSTALLATION

There isn't a wrong way to install the New Forest 650sq... just your way... choose between a marble suite, MDF marble-effect slips, or keep it minimal with just the fire. The installation process is straight-forward and simple to complete either way. All you need to set up the 650sq is a power source and a flat wall, existing chimney, or false chimney breast.

For installations where the fire is set into an existing, or false chimney breast we offer a cavity box that will protect the product in-situ from internal leaks and damp.

The cavity box is an additional purchase. See page 21 for the dimensions.