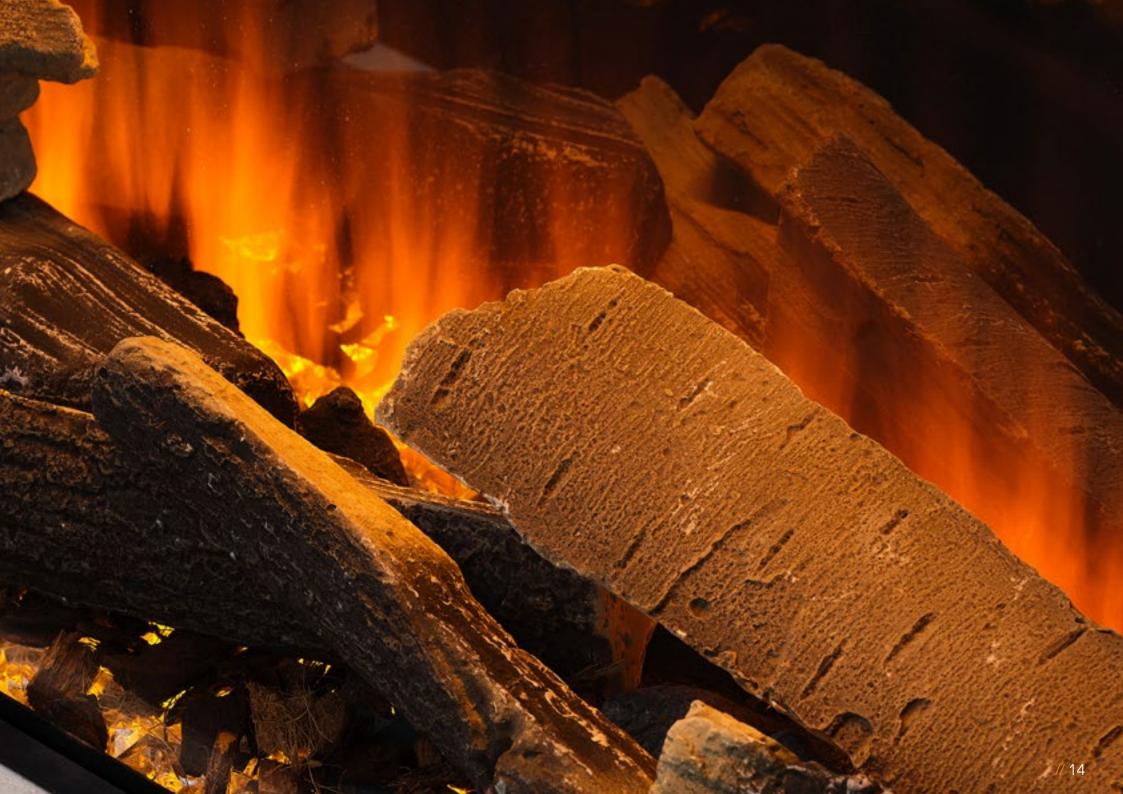

#### Signature Logs

Creating the most realistic logs on the market was a benchmark we wanted to achieve. We did exactly that with our Signature Logs by modelling them based on trees found in the New Forest National Park in Hampshire, UK. Hand-painted details such as charring add to the life-like setting of the New Forest Electric Fire.