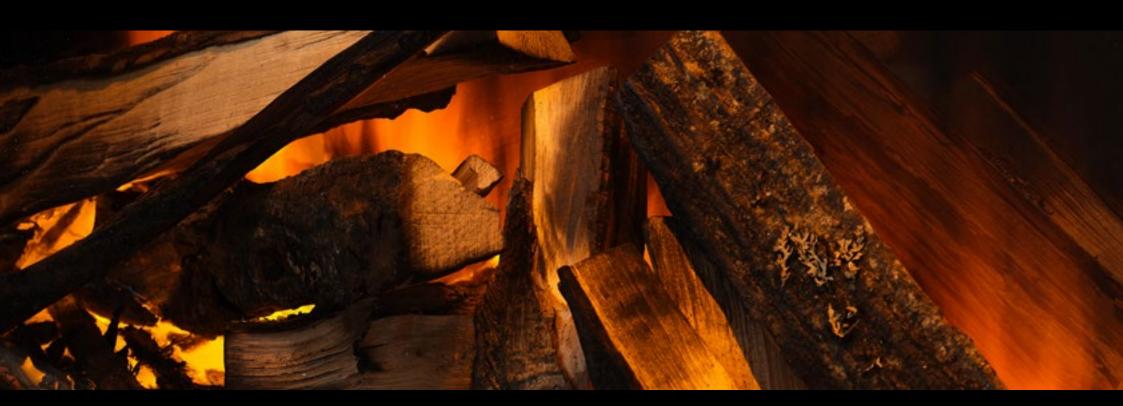

#### **Deluxe Real logs**

Our trend-setting Deluxe Real Logs create the perfect setting as a centre-piece. Combined with award winning LED flame-effects they make for a truly beautiful, warm and convincing fireplace.

#### Signature Logs

Creating the most realistic logs on the market was a benchmark we wanted to achieve. We did exactly that with our Signature Logs by modelling them based on trees found in the New Forest National Park in Hampshire, UK. Hand-painted details such as charring add to the life-like setting of the New Forest Electric Fire.