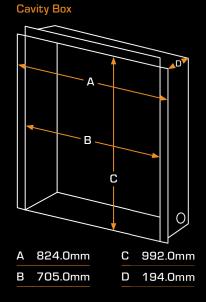

For installations where the fire is set into an existing, or false chimney breast we offer a cavity box that will protect the product in-situ from internal leaks and damp.

The cavity box is an additional purchase. See page 21 for the dimensions.

### // CAVITY BOX INSERT

<sup>\*</sup>Optional extra for installation.